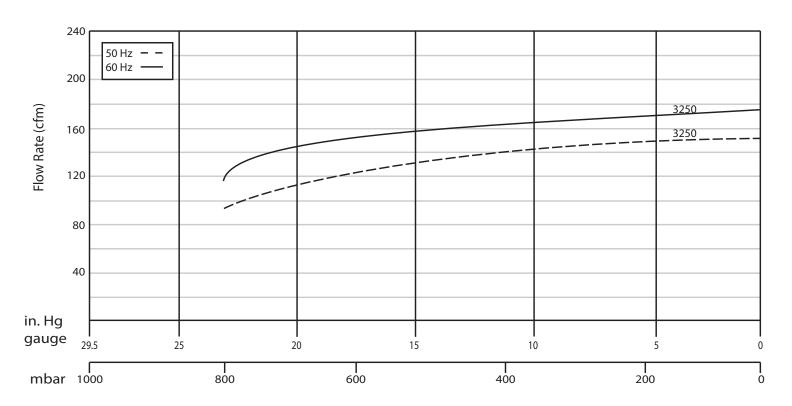

## **PERFORMANCE**

| Model | Displacement<br>(CFM/m³/hr) |         | Ultimate Vacuum Max | Noise Level<br>(dB) |       | Weight  | Motor Output |        | Voltage<br>( | Speed<br>(rpm) |       |          |
|-------|-----------------------------|---------|---------------------|---------------------|-------|---------|--------------|--------|--------------|----------------|-------|----------|
|       | 50 Hz                       | 60 Hz   | (In. Hg./Torr/mbar) | 50 Hz               | 60 Hz | (lb/kg) | 50 Hz        | 60 Hz  | 50 Hz        | 60 Hz          | 50 Hz | 60<br>Hz |
| 3250  | 147/250                     | 177/300 | 23.6/150/200        | 81                  | 81    | 688/312 | 5.5 kw       | 8.9 hp | 230/400      | 208-230/460    | 960   | 1150     |