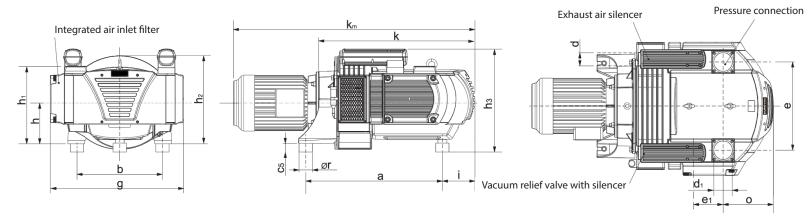

## **APPROXIMATE DIMENSIONS**

| Model | Unit | а    | b   | c5  | d   | d1  | e    | e1  | g    | h   | h1   | h2   | h3   | i   | k    | km   | o   | r   | s   |
|-------|------|------|-----|-----|-----|-----|------|-----|------|-----|------|------|------|-----|------|------|-----|-----|-----|
|       | in   | 25.4 | 15  | 1.6 | 2.0 | 2.5 | 16.7 | 8.5 | 24.1 | 8.9 | 15.3 | 16.8 | 19.5 | 4.9 | 26.9 | 43   | 6.8 |     |     |
| 3250  | mm   | 645  | 380 | 40  |     |     | 423  | 216 | 612  | 225 | 389  | 426  | 494  | 125 | 684  | 1092 | 172 | 2.0 | M10 |