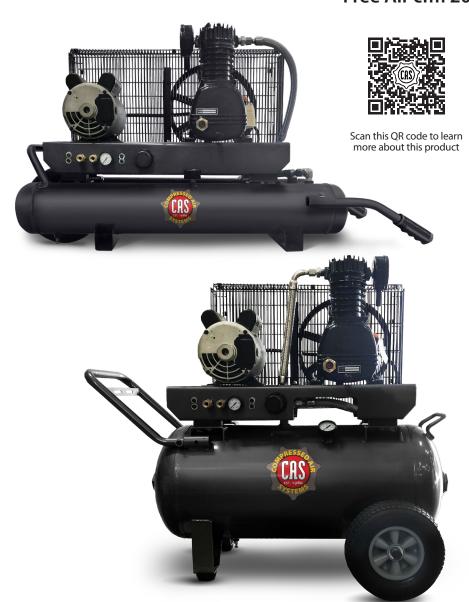

## **Portable 3 HP Electric**

11 cfm @ 125 psi 12 cfm @ 40 psi Free Air cfm 20

## **Features**

- Auto start/stop
- Dual control operation
- Industrial grade electric motor
- Fully enclosed belt guard
- Heavy-duty air filter
- Heavy-duty solid cast iron pump
- Heavy-duty lifting handles
- Heavy-duty solid rubber tires
- Low-profile design
- Low rpm pump
- Swedish steel valve components
- UL electrical controls
- Vibration isolation mounts
- ½" regulator system
- 2-piece quick air connections
- 2-piece base tank design

| Model  | НР | Voltage | Tank      | Max PSI | Length | Width | Height | Weight |
|--------|----|---------|-----------|---------|--------|-------|--------|--------|
| P31H21 | 3  | 208/230 | 20 Gallon | 135     | 48.5   | 20    | 28     | 180    |
| P31H11 | 3  | 208/230 | 10 Gallon | 135     | 44     | 18.5  | 26     | 155    |