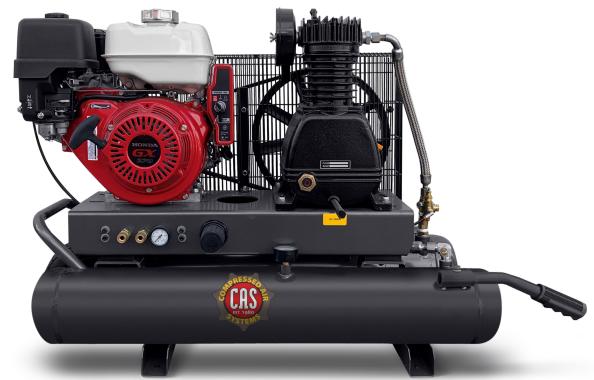

## 8.5 HP Portable Gasoline Engine

## **Features**

- Electric start
- Pilot valve continuous operation
- Fully enclosed belt guard
- Heavy-duty solid cast iron pump
- Heavy duty air filter
- Heavy duty lifting handles
- Heavy-duty solid rubber tires
- Industrial grade gas engine
- Low profile design
- Low rpm pump
- Swedish steel valve components
- Vibration isolation mounts
- 2-piece base tank design
- ½" regulator system
- 2-piece base tank design
- 2-piece quick air connections

16 cfm @ 125 psi 22 cfm @ 40 psi Free Air cfm 24

Scan this QR code to learn more about this product

| Model  | НР  | Tank      | Max PSI | Length | Width | Height | Weight |
|--------|-----|-----------|---------|--------|-------|--------|--------|
| P8HG22 | 8.5 | 20 Gallon | 135     | 48.5   | 20    | 29.5   | 185    |
| P8HG12 | 8.5 | 10 Gallon | 135     | 44.5   | 20    | 25     | 160s   |